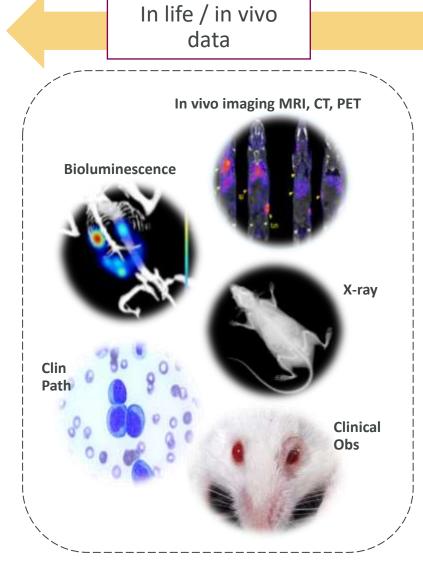

## The Opportunities

Ex vivo pathology imaging

Other data sources

## Multimodal data