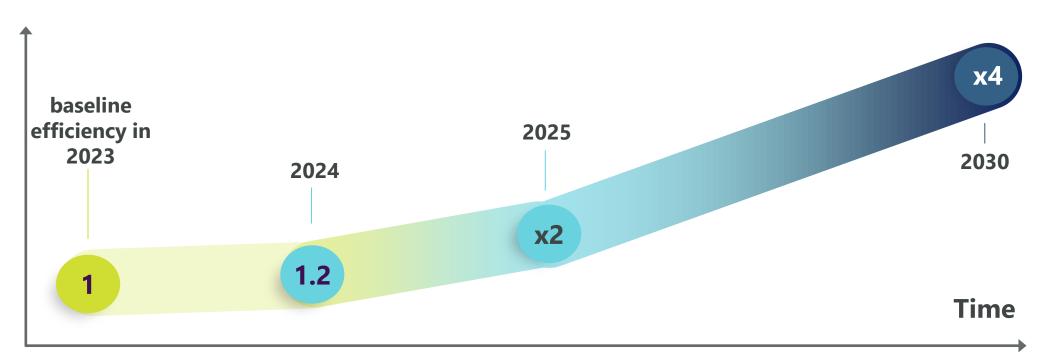

## The Challenge

We need to look at multiple approaches for how we drive innovation as we need to be twice as fast, twice as efficient and the work is going to be twice as complex.