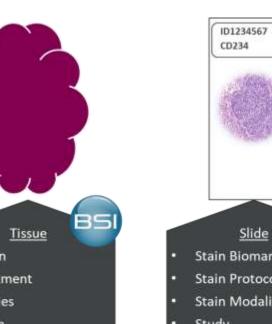

## Mapping the change

851 Stain Biomarker Stain Protocol ID Stain Modality Study Project

Treatment Area

### Slide

- Image file name
- Image format
- Size
- Compression
- Scanner ID
- Image location