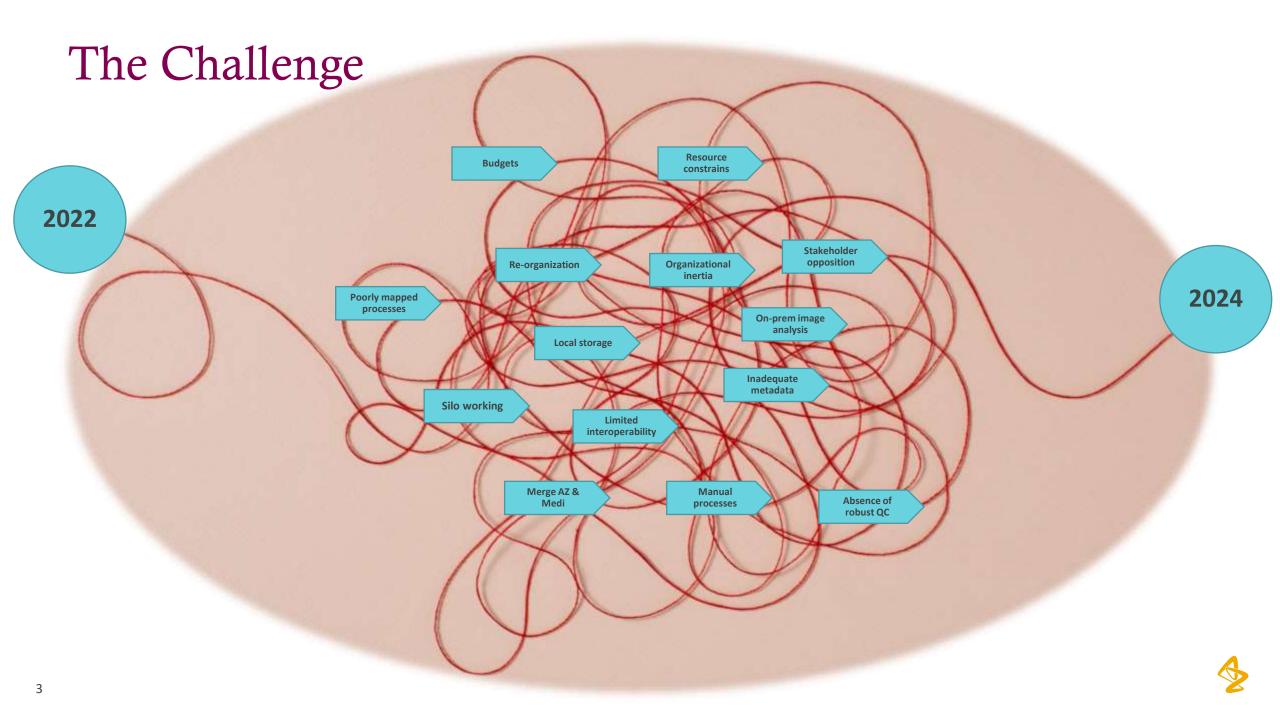

## The Challenge

We need to look at multiple approaches for how we drive innovation as we need to be twice as fast, twice as efficient and the work is going to be twice as complex.